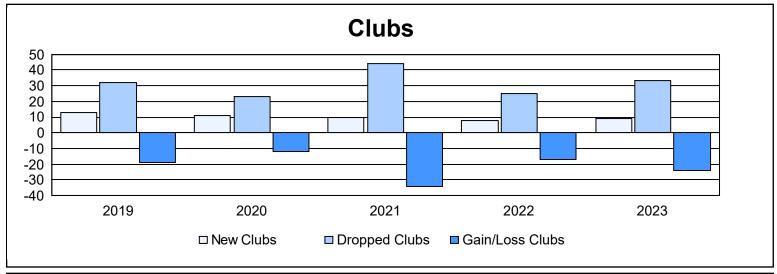

| Year      | New<br>Clubs | Dropped<br>Clubs | Gain/<br>Loss<br>Clubs | New<br>Members | Charter<br>Members | Reinstate<br>Members | Transfer<br>Members | Total<br>Member<br>Added | Total<br>Members<br>Dropped | Gain/<br>Loss<br>Members |
|-----------|--------------|------------------|------------------------|----------------|--------------------|----------------------|---------------------|--------------------------|-----------------------------|--------------------------|
| 2018-2019 | 13           | 32               | -19                    | 2,732          | 472                | 166                  | 182                 | 3,552                    | 4,163                       | -611                     |
| 2019-2020 | 11           | 23               | -12                    | 2,222          | 380                | 138                  | 172                 | 2,912                    | 3,842                       | -930                     |
| 2020-2021 | 10           | 44               | -34                    | 2,160          | 277                | 133                  | 122                 | 2,692                    | 3,817                       | -1,125                   |
| 2021-2022 | 8            | 25               | -17                    | 3,370          | 287                | 269                  | 152                 | 4,078                    | 3,712                       | 366                      |
| 2022-2023 | 9            | 33               | -24                    | 2,644          | 278                | 152                  | 200                 | 3,274                    | 3,964                       | -690                     |
| Average   | 10           | 31               | -21                    | 2,626          | 339                | 172                  | 166                 | 3,302                    | 3,900                       | -598                     |