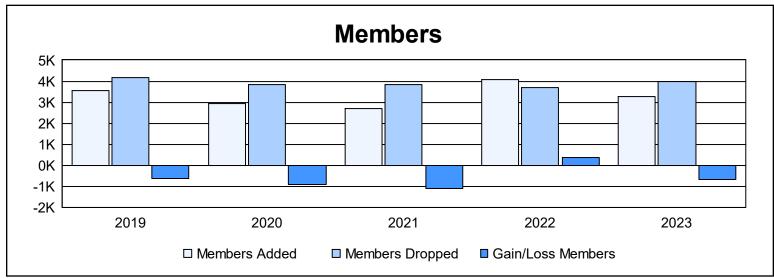

| Year      | New<br>Clubs | Dropped<br>Clubs | Gain/<br>Loss<br>Clubs | New<br>Members | Charter<br>Members | Reinstate<br>Members | Transfer<br>Members | Total<br>Member<br>Added | Total<br>Members<br>Dropped | Gain/<br>Loss<br>Members |
|-----------|--------------|------------------|------------------------|----------------|--------------------|----------------------|---------------------|--------------------------|-----------------------------|--------------------------|
| 2018-2019 | 13           | 32               | -19                    | 2,732          | 472                | 166                  | 182                 | 3,552                    | 4,163                       | -611                     |
| 2019-2020 | 11           | 23               | -12                    | 2,222          | 380                | 138                  | 172                 | 2,912                    | 3,842                       | -930                     |
| 2020-2021 | 10           | 44               | -34                    | 2,160          | 277                | 133                  | 122                 | 2,692                    | 3,817                       | -1,125                   |
| 2021-2022 | 8            | 25               | -17                    | 3,370          | 287                | 269                  | 152                 | 4,078                    | 3,712                       | 366                      |
| 2022-2023 | 9            | 33               | -24                    | 2,644          | 278                | 152                  | 200                 | 3,274                    | 3,964                       | -690                     |
| Average   | 10           | 31               | -21                    | 2,626          | 339                | 172                  | 166                 | 3,302                    | 3,900                       | -598                     |